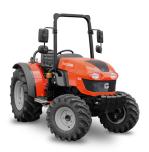

## C50

### **COMPACT & MULTIFUNCTIONAL**

**48 HP ENGINES** 12 + 12 GEARBOX WITH FAST RELEASE 12 + 12 GEARBOX WITH FAST RELEASE (ADDITIONAL 4 FAST REV SPEEDS) ITALIAN STYLE MULTIFUNCTIONAL