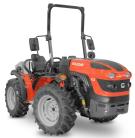

### **E70**

### STURDY & RELIABLE

RANGE WITH 3 AND 4 CYLINDERS UP TO 102 HP 16+16 TRANSMISSION WITH SYNCHRONISED SHUTTLE WEIGHT 2325 KG