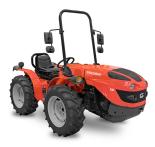

## **E60**

#### THE ISODIAMETRIC EVOLUTION

SHORT WHEELBASE 16+16 GFARBOX WITH SYNCHRONIZED REVERSE SHUTTLE 1650 KG MAXIMUM WHEEL GRIP