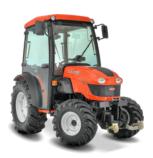

## **C50 CAB**

### **COMPACT & MULTIFUNCTIONAL**

**48 HP ENGINES** (ADDITIONAL 4 FAST REV SPEEDS) ITALIAN STYLE MULTIFUNCTIONAL