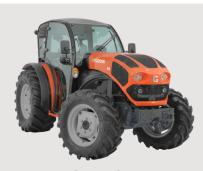

### **E70**

### STURDY & RELIABLE

RANGE WITH 3 AND 4 CYLINDERS UP TO 102 HP 16+16 TRANSMISSION WITH SYNCHRONISED SHUTTLE WEIGHT 2325 KG