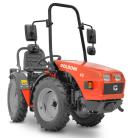

**E20** 

#### COMPACT AND DOWN-TO-EARTH

STURDY MINIMUM WIDTH 80 CM ARTICULATED THE WORLD'S SMALLEST **EQUAL-WHEEL TRACTOR** 